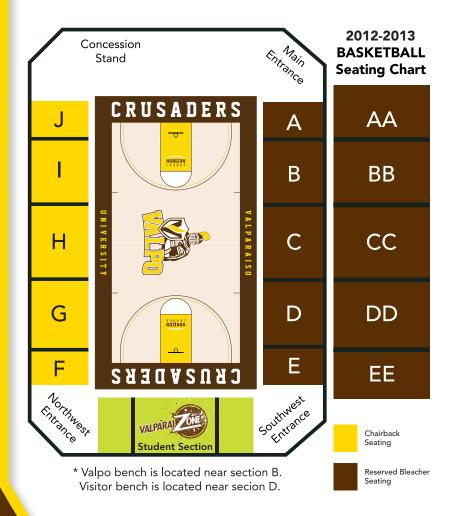

#### **Courtside Chairback Seating**

18-Game Season Package: \$599

Nothing stands between you and the court in these extra comfortable front-row seats.

#### **Chairback Seating**

18-Game Season Package

Regular Package Price: \$429

These lower-level seats have a great view of the action with the extra comfort.

#### **Reserved Bleacher Seating**

18-Game Season Package: \$174

Take in the action from directly behind the team benches and scorers' table.